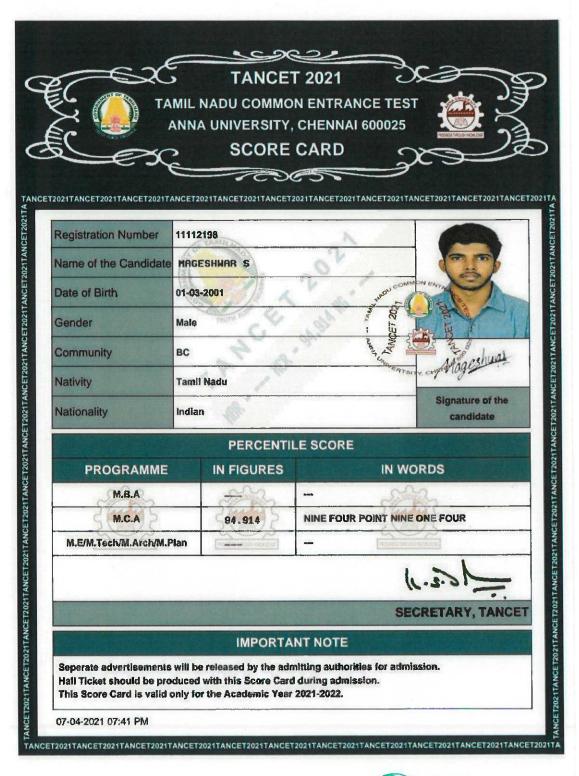

### DWARAKA DOSS GOVERDHAN DOSS VAISHNAV COLLEGE (Autonomous) College with Potential for Excellence, Linguistic Minority Institution Affiliated to University of Madras Arumbakkam, Chennai – 600 106

|       | 5.2.3 Average p<br>State / Natio                | percentage of students quali<br>nal / International level exan | fying in the ninations |
|-------|-------------------------------------------------|----------------------------------------------------------------|------------------------|
| S.No. | Registration Number/Roll<br>Number for the exam | Names of students selected /qualified                          | Examination Qualified  |
|       |                                                 | 2020-2021                                                      |                        |
| 1     | TN1851000171                                    | Suganthi K                                                     | NET                    |
| 2     | TN0152001004                                    | Divya. G                                                       | NET                    |
| 3     | TN0151300419                                    | Meenu Rekha C B                                                | NET                    |
| 4     | TN1650200021                                    | Pradeep S K                                                    | NET                    |
| 5     | TN0150200629                                    | Ganga Devi                                                     | NET                    |
| 6     | 20145540                                        | Himanshu M Mehta                                               | CAT                    |
| 7     | 20061027                                        | Rahul D S                                                      | CAT                    |
| 8     | 20081731                                        | Mukund V A S                                                   | CAT                    |
| 9     | 20124577                                        | Mokitha S                                                      | CAT                    |
| 10    | CY732A091                                       | K B Bhargavi                                                   | JAM                    |
| 11    | 362122116                                       | Vishwa A                                                       | MAT                    |
| 12    | 292104309                                       | Lokesh P                                                       | MAT                    |
| 13    | 606120065                                       | Sarath S                                                       | MAT                    |
| 14    | 928110219                                       | Pavithra H                                                     | MAT                    |
| 15    | 928110079                                       | Harini R                                                       | MAT                    |
| 16    | 952241                                          | Hemendran Sahu                                                 | MAT                    |
| 17    | 11251197                                        | Vignesh G                                                      | TANCET                 |
| 18    | 11552381                                        | Aravindh Siddharth R                                           | TANCET                 |
| 19    | 11112198                                        | Mageshwar S                                                    | TANCET                 |
| 20    | 11661577                                        | Vishal Kumar Parekh V                                          | TANCET                 |
| 21    | 11661057                                        | Devi V                                                         | TANCET                 |
| 22    | 11121125                                        | Suthan Arun M                                                  | TANCET                 |
| 23    | 11121274                                        | Saritharaa R                                                   | TANCET                 |