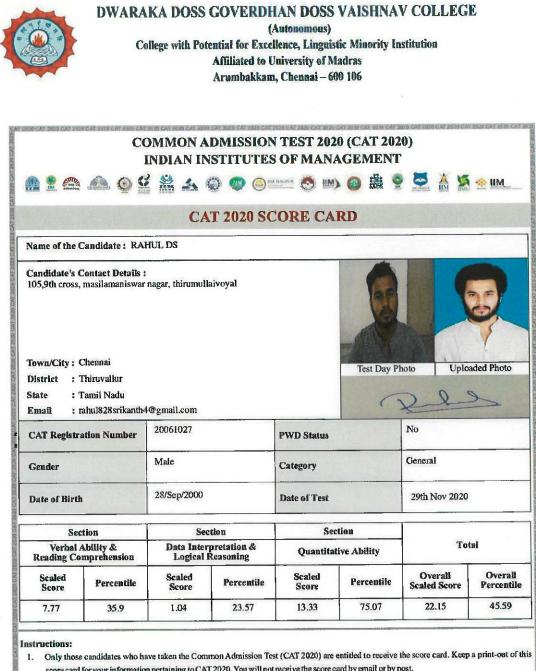

### DWARAKA DOSS GOVERDHAN DOSS VAISHNAV COLLEGE (Autonomous) College with Potential for Excellence, Linguistic Minority Institution Affiliated to University of Madras Arumbakkam, Chennai – 600 106

|       | 5.2.3 Average p<br>State / Natio                | percentage of students quali<br>nal / International level exan | fying in the ninations |
|-------|-------------------------------------------------|----------------------------------------------------------------|------------------------|
| S.No. | Registration Number/Roll<br>Number for the exam | Names of students selected /qualified                          | Examination Qualified  |
|       |                                                 | 2020-2021                                                      |                        |
| 1     | TN1851000171                                    | Suganthi K                                                     | NET                    |
| 2     | TN0152001004                                    | Divya. G                                                       | NET                    |
| 3     | TN0151300419                                    | Meenu Rekha C B                                                | NET                    |
| 4     | TN1650200021                                    | Pradeep S K                                                    | NET                    |
| 5     | TN0150200629                                    | Ganga Devi                                                     | NET                    |
| 6     | 20145540                                        | Himanshu M Mehta                                               | CAT                    |
| 7     | 20061027                                        | Rahul D S                                                      | CAT                    |
| 8     | 20081731                                        | Mukund V A S                                                   | CAT                    |
| 9     | 20124577                                        | Mokitha S                                                      | CAT                    |
| 10    | CY732A091                                       | K B Bhargavi                                                   | JAM                    |
| 11    | 362122116                                       | Vishwa A                                                       | MAT                    |
| 12    | 292104309                                       | Lokesh P                                                       | MAT                    |
| 13    | 606120065                                       | Sarath S                                                       | MAT                    |
| 14    | 928110219                                       | Pavithra H                                                     | MAT                    |
| 15    | 928110079                                       | Harini R                                                       | MAT                    |
| 16    | 952241                                          | Hemendran Sahu                                                 | MAT                    |
| 17    | 11251197                                        | Vignesh G                                                      | TANCET                 |
| 18    | 11552381                                        | Aravindh Siddharth R                                           | TANCET                 |
| 19    | 11112198                                        | Mageshwar S                                                    | TANCET                 |
| 20    | 11661577                                        | Vishal Kumar Parekh V                                          | TANCET                 |
| 21    | 11661057                                        | Devi V                                                         | TANCET                 |
| 22    | 11121125                                        | Suthan Arun M                                                  | TANCET                 |
| 23    | 11121274                                        | Saritharaa R                                                   | TANCET                 |

#### **COMMON ADMISSION TEST 2020 (CAT 2020)** INDIAN INSTITUTES OF MANAGEMENT 🏨 👷 🕰 🚕 🥥 😫 💒 🚓 😳 🥥 💿 📖 🌑 📖 🚳 🚆 💆 👗 🧏 坐 📖 **CAT 2020 SCORE CARD** Name of the Candidate : MUKUND V A S **Candidate's Contact Details :** 1/430, BAZAAR STREET R.K.PET VILLAGE AND POST THIRUVALLUR DISTRICT Town/City: THIRUVALLUR Uploaded Photo Test Day Photo District : Thiruvallur State : Tamil Nadu V.A.S.J Email : mukundvathuluru@gmail.com No 20081731 **CAT Registration Number PWD** Status General Male Category Gender 16/Dec/2000 Date of Test 29th Nov 2020 Date of Birth Section Section Section Verbal Ability & Data Interpretation & Logical Reasoning Total **Quantitative Ability Reading** Comprehension Overall Scaled Score Overall Scaled Scaled Scaled Percentile Percentile Percentile Percentile Score Score Score 32.1 61.44 18.87 9 18 64.4 23 57 87.26 4.05 Instructions: 1. Only those candidates who have taken the Common Admission Test (CAT 2020) are emitted to receive the score card. Keep a print-out of this score card for your information pertaining to CAT 2020. You will not receive the score card by email or by post. The Overall Scaled Score is the sum of the scaled scores of the candidate in the three sections. 2. Percentile refers to the percentage of candidates who receive a scaled score less than or equal to the scaled score obtained by the candidate. 3. 4. IIMs and Non-IIM member institutions independently decide how to use CAT 2020 scores in line with their own selection process. The scores are to be used only for selecting the cardidates to their respective Post Graduate Fellow Programme(s) in Management.

5. Detection of instances of incorrect information and process violation by a candidate at any stage will lead to disqualification of the candidate. CAT scores of such candidates who are disqualified will become null and void. Such disqualified candidates will not be allowed to appear for CAT in future. If such instances go undetected during the current selection process but are detected in subsequent years, such disqualification and the associated penalties will take place with retrospective effect.

6. All queries regarding post-CAT 2020 selection process must be directed to the respective IIMs. CAT Centre will not answer post-CAT queries.

CAT 2020 score is valid only until 31st December 2021 and is subject to the candidate meeting the minimum eligibility marks in the qualifying
examination. The score card will be available on www.iimcat.ac.in till 31st December 2021 to download.